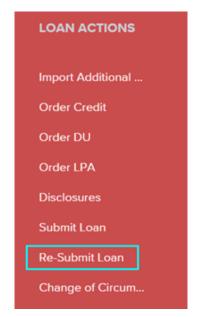

## HOW TO RESUBMIT LSU MISSING ITEMS FROM THESPOT

5. Once uploaded, Click Re-Submit Loan under LOAN ACTIONS

6. Once you click Re-Submit Loan, you will be asked to confirm. Click continue

7. You will see a Green notification stating, "Your loan was re-submitted Successfully."