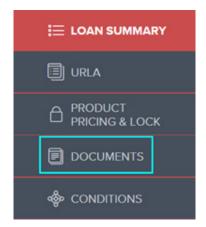

## HOW TO RESUBMIT LSU MISSING ITEMS FROM THESPOT

1. Log into the SPOT as TPO User through TPO Connect: TPO Connect (encompasstpoconnect.com)

2. Click on your Pipeline and Select your borrower

3. In the Loan Summary Column select Documents.